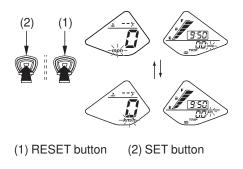

## Changing the Speed and Mileage Unit

The speedometer can display "mph" or "km/h".

The odometer/tripmeter can also display "mile" or "km".

- 1. Turn the ignition switch ON.
- 2. Select the brightness of the display (page 30).
- 3. Adjust the time (page 31).
- 4. The unit you are setting in the multifunction display start flashing.
- 5. Push the RESET button (1) to select "mile"/"mph" or "km"/"km/h".
- 6. To end the selection and proceed to change the temperature unit (page 35 ), push the SET button (2).

• To end the selection, push and hold both the SET and RESET button for more than 2 seconds or turn the ignition switch OFF.

The display will stop flashing automatically and the selection will be cancelled if the button is not pushed for about 30 seconds.