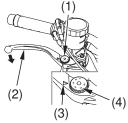

## RIGHT HANDLEBAR

- (1) adjuster dial(2) brake lever
- (3) index mark (4) numbers
- 1. Turn the adjuster dial (1) while pushing the brake lever (2) forward.
- 2. Align the index mark (3) on the brake lever with the numbers (4) on the adjuster dial.
- Apply the brake, release it, then spin the wheel and check that it rotates freely. Repeat this procedure several times.