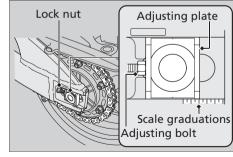

## (CBR1000RR ABS type only)

When adjusting the drive chain slack, be careful not to damage the wheel speed sensor and pulser ring.

- **1.** Place your motorcycle on the side stand on a level surface.
- **2.** Stop the engine place the gear in Neutral.
- 3. Loosen the rear axle nut.
- **4.** Loosen the lock nuts on both adjusting bolts.