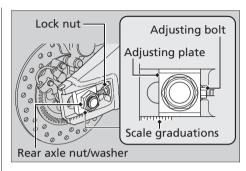

## (CBR1000RR ABS type only)

When adjusting the drive chain slack, be careful not to damage the wheel speed sensor and pulser ring.

- **1.** Place your motorcycle on the side stand on a level surface.
- **2.** Stop the engine place the gear in Neutral.
- 3. Loosen the rear axle nut.
- **4.** Loosen the lock nuts on both adjusting bolts.