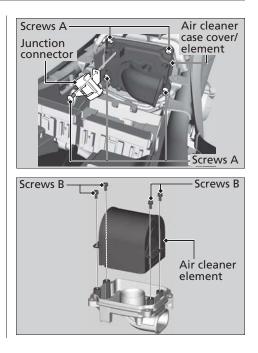

## NOTICE

Using the wrong air cleaner element may cause premature engine wear or performance problems.

- 1. Remove the front seat. ≥ P. 62
- 2. Remove the battery. ⊇ P. 59
- **3.** Remove the junction connector by removing the screw A.
- **4.** Remove the air cleaner case cover/ element by removing the screws A.
- **5.** Remove the air cleaner element by removing the screws B.
- 6. Install the new air cleaner element.
- **7.** Install the parts in the reverse order of removal.