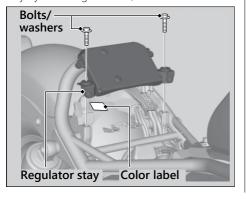

## **Replacing Parts**

Always use Honda Genuine Parts or their equivalents to ensure reliability and safety. When ordering colored components, specify the model name, color, and code mentioned on the color label. The color label is attached to the battery box under the seat. P. 66
To check the color label, remove the regulator stay by removing the bolts/washers.