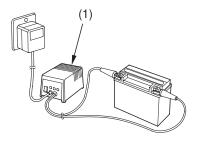

## **Battery Charging**

Refer to Safety Precautions on page 43.

(1) charger

Be sure to read the information that came with your battery charger and follow the instructions on the battery. Improper charging may damage the battery. We recommend using a charger (1) designed specifically for your Honda, which can be purchased from your dealer. These units can be left connected for long periods without risking damage to the battery. However, do not intentionally leave the charger connected longer than the time period recommended in the charger's instructions.