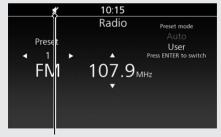

A diagonal line appears in the audio output status icon on the screen.

Audio output status icon

To resume the volume: Operate **VOL** lever while volume is muted.