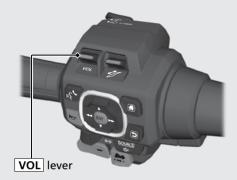

## Audio System (Continued)

When you push **VOL** lever up or down, the volume control level appears on the information bar.

To increase the volume: push **VOL** lever up.

To increase the volume rapidly, push up and hold **VOL** lever.

To decrease the volume: push **VOL** lever down.

To decrease the volume rapidly, push down and hold **VOL** lever.

**VOLUME level range:** Level 0 to 30

To mute the volume: Press and hold  $\frac{\text{SOURCE}}{\mathbb{Q}^k}$  switch.