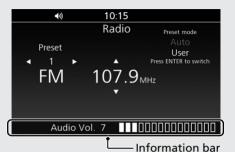

## Audio System (Continued)

When you push **VOL** lever up or down, the volume control level appears on the information bar.

To increase the volume: push **VOL** lever up.

To increase the volume rapidly, push up and hold **VOL** lever.

To decrease the volume: push **VOL** lever down.

To decrease the volume rapidly, push down and hold **VOL** lever.

**VOLUME level range:** Level 0 to 30

To mute the volume: Press and hold  $\frac{\text{SOURCE}}{\mathbb{Q}^k}$  switch.