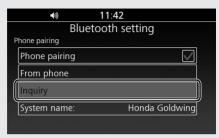

## [Inquiry]

- 4 Select [Inquiry], and then press or ENT switch.
  - ►The system waits for a response from a target device.

- **5** The names of the devices detected are displayed on the background screen. Press or **ENT** switch to exit the search mode.
  - ▶If many Bluetooth® devices are detected, the target device may be detected under the list, so exit the search screen and scroll down the list.
- 6 Select a target device name, and then press or **ENT** switch.