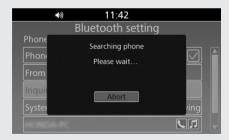

## [Inquiry]

- 4 Select [Inquiry], and then press or ENT switch.
  - ►The system waits for a response from a target device.

- **5** The names of the devices detected are displayed on the background screen. Press or **ENT** switch to exit the search mode.
  - ▶If many Bluetooth® devices are detected, the target device may be detected under the list, so exit the search screen and scroll down the list.
- 6 Select a target device name, and then press or **ENT** switch.