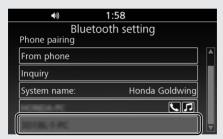

- 7 When a request message appears on the target device, tap "Pair."
- 8 When the pairing is complete, a message to inform you that pairing was successful appears on the screen. Press or ENT switch.

(device icon) appear on the upper part of the screen, and icons of available functions appear next to the name of the device and turn on in light blue.

: Phone : Music

Return to the previous screen or the Home screen.