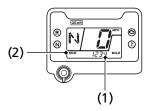

## **Odometer**

The odometer (1) registers total distance traveled in mileage while the ignition is ON (q) with the ODO display (2). The odometer locks at 999999 when the readout exceeds 999999.

(1) odometer

(2) ODO display