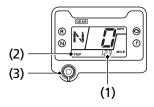

## **Tripmeter**

The tripmeter (1) shows mileage per trip with the TRIP display (2), while the ignition is ON (q) since you last reset the tripmeter. The tripmeter returns to 0.0 when the read-out exceeds 999.9. To reset the tripmeter to zero, press the mode button (3) and hold it in for at least 2 seconds in the tripmeter mode.

(1) tripmeter

(3) mode button

(2) TRIP display