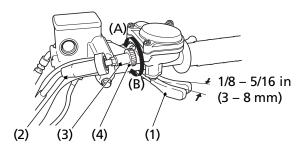

## RIGHT HANDLEBAR

(1) throttle lever

(4) lock nut

(2) rubber sleeve

- (A) decrease freeplay
- (3) throttle cable adjuster
- (B) increase freeplay

## Inspection

Check freeplay at the throttle lever (1).

Freeplay:

1/8 - 5/16 in (3 - 8 mm)

## <u>Adjustment</u>

- 1. Slide the rubber sleeve (2) back to expose the throttle cable adjuster (3).
- 2. Loosen the lock nut (4).
- 3. Turn the adjuster to obtain the correct freeplay.
- 4. Tighten the lock nut and reinstall the sleeve.
- 5. After adjustment, check for smooth operation of the throttle lever from fully closed to fully open in all steering positions.