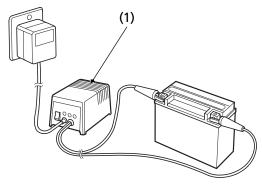

## **Battery Charging**

Refer to Safety Precautions on page 103.

(1) charger

Be sure to read the information that came with your battery charger and follow the instructions on the battery. Improper charging may damage the battery.

We recommend using a charger (1) designed specifically for your Honda, which can be purchased from your dealer. These units can be left connected for long periods without risking damage to the battery. However, do not intentionally leave the charger connected longer than the time period recommended in the charger's instructions. Avoid using an automotive-type battery charger. An automotive charger can overheat an ATV battery and cause premature damage.