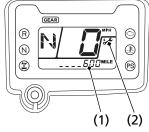

## Maintenance Tripmeter/Maintenance Hour meter

The maintenance tripmeter (1) shows mileage to maintenance while the ignition switch is ON (1) with the maintenance minder indicator (2).

The maintenance hour meter (3) shows remaining time to maintenance while the ignition switch is ON (1) with the maintenance minder indicator.

- (1) maintenance tripmeter
- (2) maintenance minder indicator

(3) maintenance hour meter

The maintenance tripmeter decreases from 600 miles (1,000 km) after reset. The maintenance hour meter decreases from 100 hour after reset.