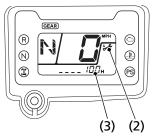

## Maintenance Tripmeter/Maintenance Hour meter

The maintenance tripmeter (1) shows mileage to maintenance while the ignition switch is ON (1) with the maintenance minder indicator (2).

The maintenance hour meter (3) shows remaining time to maintenance while the ignition switch is ON (1) with the maintenance minder indicator.

- (1) maintenance tripmeter
- (2) maintenance minder indicator

(3) maintenance hour meter

The maintenance tripmeter decreases from 600 miles (1,000 km) after reset. The maintenance hour meter decreases from 100 hour after reset.