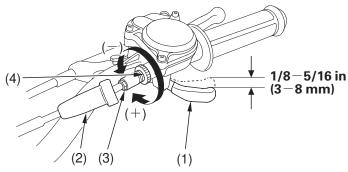

## RIGHT HANDLEBAR

- (1) throttle lever
- (4) lock nut
- (2) rubber sleeve
- (+) increase freeplay
- (3) throttle cable adjuster
- (−) decrease freeplay

## Inspection

Check freeplay at the throttle lever (1).

Freeplay:

1/8 - 5/16 in (3 - 8 mm)

## Adjustment

- 1. Slide the rubber sleeve (2) back to expose the throttle cable adjuster (3).
- 2. Loosen the lock nut (4).
- 3. Turn the adjuster to obtain the correct freeplay.
- 4. Tighten the lock nut and reinstall the sleeve.
- 5. After adjustment, check for smooth operation of the throttle lever from fully closed to fully open in all steering positions.