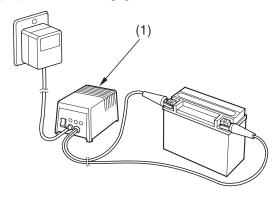

## **Battery Charging**

Refer to Safety Precautions on page 84.

(1) charger

Be sure to read the information that came with your battery charger and follow the instructions on the battery. Improper charging may damage the battery.

We recommend using a charger (1) designed specifically for your Honda, which can be purchased from your dealer. These units can be left connected for long periods without risking damage to the battery. However, do not intentionally leave the charger connected longer than the time period recommended in the charger's instructions.