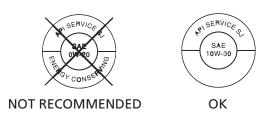

## **Oil Recommendation**

| API classification | SG or higher except oils labeled as energy conserving on the circular API service label |
|--------------------|-----------------------------------------------------------------------------------------|
| viscosity (weight) | SAE 10W-30                                                                              |
| JASO T 903         | MA                                                                                      |
| standard           |                                                                                         |
| suggested oil*     | Pro Honda GN4 4-stroke oil (USA &                                                       |
|                    | Canada) or Honda 4-stroke oil, or                                                       |
|                    | an equivalent motorcycle oil.                                                           |

<sup>\*</sup> Suggested oils are equal in performance to SJ oils that are not labeled as energy conserving on the circular API service label.

- Your ATV does not need oil additives. Use the recommended oil.
- Do not use oils with graphite or molybdenum additives. They may adversely affect clutch operation.
- Do not use API SH or higher oils displaying a circular API "energy conserving" service label on the container. They may affect lubrication and clutch performance.

• Do not use non-detergent, vegetable, or castor based racing oils.