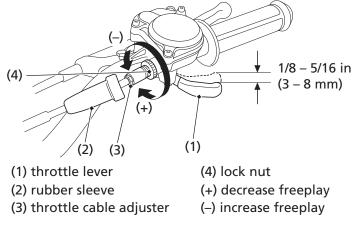

## **RIGHT HANDLEBAR**

Inspection

Check freeplay at the throttle lever (1).

Freeplay:

1/8 - 5/16 in (3 - 8 mm)

Adjustment

- 1. Slide the rubber sleeve (2) back to expose the throttle cable adjuster (3).
- 2. Loosen the lock nut (4).
- 3. Turn the adjuster to obtain the correct freeplay.
- 4. Tighten the lock nut and reinstall the sleeve.
- 5. After adjustment, check for smooth operation of the throttle lever from fully closed to fully open in all steering positions.