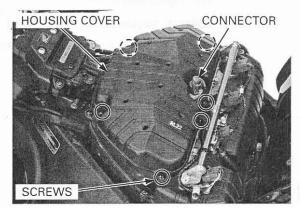

## **AIR CLEANER**

Remove the top shelter (page 3-16).

Disconnect the IAT sensor 2P (Gray) connector. Remove the screws and air cleaner housing cover.

Replace the air cleaner elements in accordance with the maintenance schedule (page 4-4).