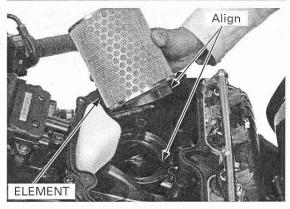

Install the air cleaner elements while aligning their bosses with the grooves in the air cleaner housing.

Install the removed parts in the reverse order of