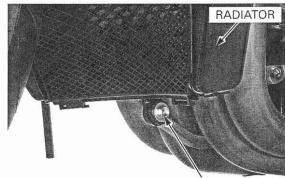

## **REMOVAL**

removal.

Be careful not to damage the radiator fins.

Be careful not to Remove the under cowls/middle cowls (page 3-7).

Remove the radiator lower mounting bolt.

LOWER MOUNTING BOLT