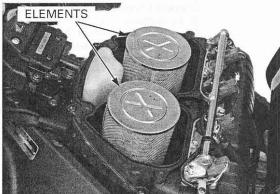

## **AIR CLEANER**

Remove the top shelter (page 3-16).

Disconnect the IAT sensor 2P (Gray) connector. Remove the screws and air cleaner housing cover.

Replace the air cleaner elements in accordance with the maintenance schedule (page 4-4).