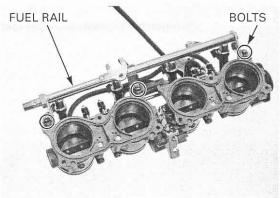

## **FUEL SYSTEM (Programmed Fuel Injection)**

Install the fuel rail/primary injector assembly onto the throttle body, being careful not to damage the seal rings.

Tighten the fuel rail mounting bolts to the specified torque.

TORQUE: 9.8 N·m (1.0 kgf·m, 7 lbf·ft)

Install the throttle body (page 6-52).