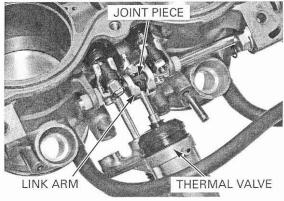

## IDLE AIR CONTROL (IAC) THERMAL VALVE

## REMOVAL/INSTALLATION

Do not loosen or remove the thermal valve shaft lock nut and adjusting nut.

Do not loosen or Remove the throttle body (page 6-47).

Remove the thermal valve mounting screws.

Release the thermal valve shaft joint piece from the thermal valve link arm, then remove the thermal valve assembly.