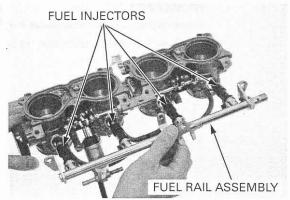

## **FUEL SYSTEM (Programmed Fuel Injection)**

Install the fuel rail/primary injector assembly onto the throttle body, being careful not to damage the seal rings.

Tighten the fuel rail mounting bolts to the specified torque.

TORQUE: 9.8 N·m (1.0 kgf·m, 7 lbf·ft)

Install the throttle body (page 6-52).