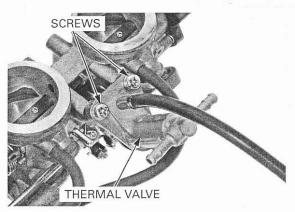

## IDLE AIR CONTROL (IAC) THERMAL VALVE

## REMOVAL/INSTALLATION

Do not loosen or remove the thermal valve shaft lock nut and adjusting nut.

Do not loosen or Remove the throttle body (page 6-47).

Remove the thermal valve mounting screws.

Release the thermal valve shaft joint piece from the thermal valve link arm, then remove the thermal valve assembly.