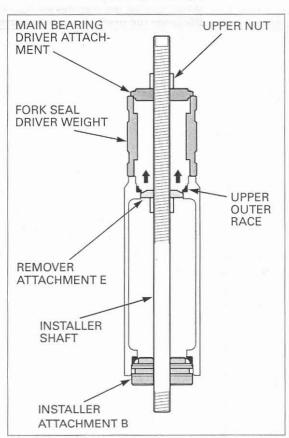

Install the special tools into the steering head as shown.

Align remover attachment E with the grooves in the steering head.

While holding the installer shaft with a wrench, turn the upper nut gradually to remove the upper bearing outer race.