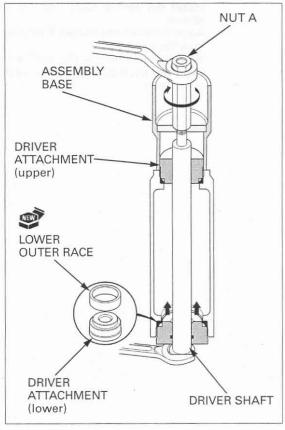

Remove any burrs from the outer race installation surface of the steering head.

Note the installation direction of the as shown.

assembly base; the small I.D. side facing the upper attachment.

Note the installation Install a new lower outer race with the special tools

assembly base; the Hold the driver shaft with a wrench and turn the nut small I.D. side fac- A gradually until lower outer race is fully seated.